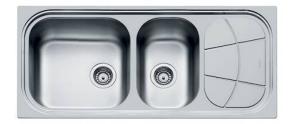

# **Sink Big Bowl**

Bowl on the left Kitchen Sinks Code: 1512 202

#### **DETAILS**

| Edge/Installation Type | Standard (8 mm Edge)                                            |
|------------------------|-----------------------------------------------------------------|
| Finish                 | Foster brushed                                                  |
| Material               | AISI 304 stainless steel                                        |
| Texture                | Foster brushed                                                  |
| Base                   | 90 cm                                                           |
| Dimensions             | 1160 x 500 mm                                                   |
| Standard fittings      | Fixing hooks, gasket, drain, overflow and siphon, boxed packing |
| Mixer holes            | 1 standard hole - 2nd and 3rd on request                        |
| Built-in hole          | 1140 x 480 mm                                                   |

| Drainer                   | Yes                                                                                                                                                                                                                                                    |
|---------------------------|--------------------------------------------------------------------------------------------------------------------------------------------------------------------------------------------------------------------------------------------------------|
| Width                     | 116 cm                                                                                                                                                                                                                                                 |
| Bowl dimension            | 450x400 + 275x400mm                                                                                                                                                                                                                                    |
| Number of bowls           | 2 bowls                                                                                                                                                                                                                                                |
| Waste fitting             | 3,5" drain                                                                                                                                                                                                                                             |
| FEATURES                  |                                                                                                                                                                                                                                                        |
| 2nd / 3rd hole availaible | The sink can be customized with the execution on request of additional holes, usable for double-hole mixers, for remote controlled drains or for the installation of soap dispensers. The positions are marked on the drawings with dotted line holes. |
| Added value               | Foster uses steel thicknesses higher than those used on average by other manufacturers. This is how, thanks to our long experience, we know how to make sinks of superior quality and with a better resistance to aging.                               |
| Basket 3,5" waste fitting | The drain is equipped with a large 3.5" drain, with the practical basket cap that prevents the discharge of solid parts.                                                                                                                               |
| Sliding brackets          |                                                                                                                                                                                                                                                        |