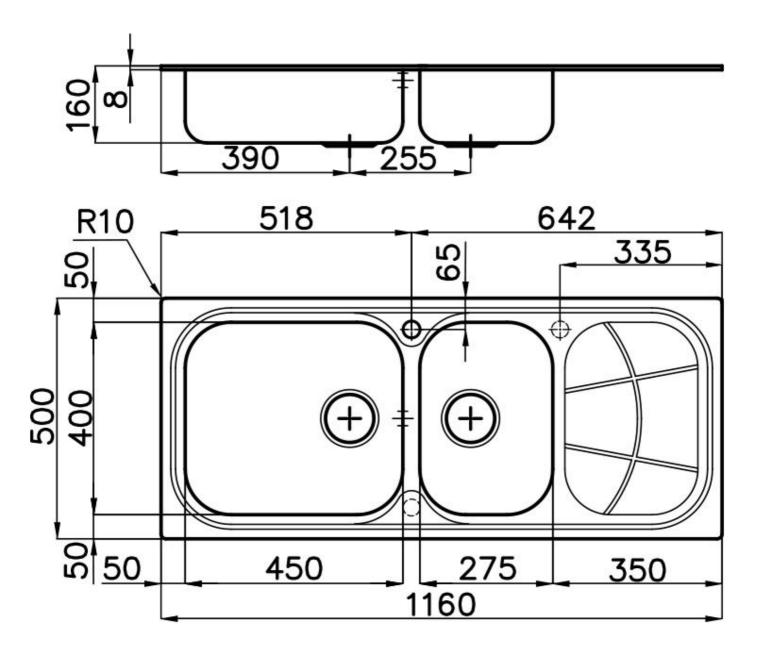

#### **DETAILS**

| Edge/Installation Type | Standard (8 mm Edge)                                            |
|------------------------|-----------------------------------------------------------------|
| Finish                 | Foster brushed                                                  |
| Material               | AISI 304 stainless steel                                        |
| Texture                | Foster brushed                                                  |
| Base                   | 90 cm                                                           |
| Dimensions             | 1160 x 500 mm                                                   |
| Standard fittings      | Fixing hooks, gasket, drain, overflow and siphon, boxed packing |
| Mixer holes            | 1 standard hole - 2nd and 3rd on request                        |
| Built-in hole          | 1140 x 480 mm                                                   |

| Drainer                   | Yes                                                                                                                                                                                                                                                    |
|---------------------------|--------------------------------------------------------------------------------------------------------------------------------------------------------------------------------------------------------------------------------------------------------|
| Width                     | 116 cm                                                                                                                                                                                                                                                 |
| Bowl dimension            | 450x400 + 275x400mm                                                                                                                                                                                                                                    |
| Number of bowls           | 2 bowls                                                                                                                                                                                                                                                |
| Waste fitting             | 3,5" drain                                                                                                                                                                                                                                             |
| FEATURES                  |                                                                                                                                                                                                                                                        |
| 2nd / 3rd hole availaible | The sink can be customized with the execution on request of additional holes, usable for double-hole mixers, for remote controlled drains or for the installation of soap dispensers. The positions are marked on the drawings with dotted line holes. |
| Added value               | Foster uses steel thicknesses higher than those used on average by other manufacturers. This is how, thanks to our long experience, we know how to make sinks of superior quality and with a better resistance to aging.                               |
| Basket 3,5" waste fitting | The drain is equipped with a large 3.5" drain, with the practical basket cap that prevents the discharge of solid parts.                                                                                                                               |
| Sliding brackets          |                                                                                                                                                                                                                                                        |

#### **TECHNICAL DATA**